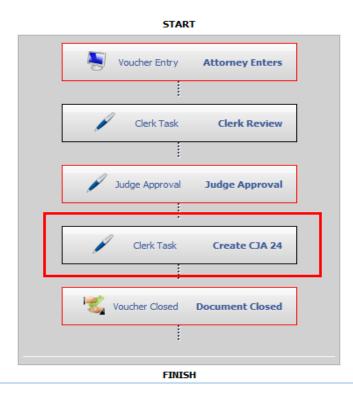

### Creation of AUTH-24

With this process, the attorney creates the AUTH-24. However, the attorney does not have the ability to create the CJA-24. Very often, the attorney does not know who will ultimately prepare the transcript and cannot correctly create the CJA-24. Either the court staff or a court reporter completes the voucher and submits it to the attorney. You should view the workflow for the AUTH-24 and note that after judge approval, the next step includes a clerk step to create a CJA-24. You can modify the Attorney role to allow the attorney to create the CJA-24. The AUTH-24 workflow is shown below for reference.

#### Workflow Template

**Attorney Entry**: The attorney creates the AUTH-24 and submits it to the court. Here is the path to the Attorney job aid found on the Training CJA eVoucher home page:

Training CJA eVoucher homepage > Materials for Attorney Training > Creating a CJA-24 Authorization