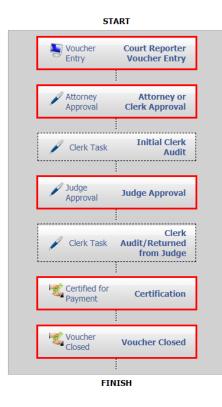

### Creation of CJA-24

The CJA-24 workflow is shown below for reference.

AUTH-24s and CJA-24s